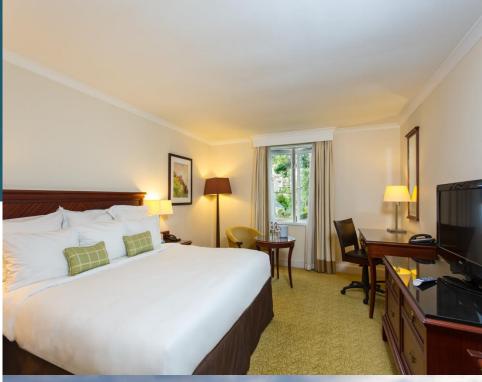

## Winter Meeting Offer

Dalmahoy offers meetings and events that are altogether unique. You can experience our meeting packages this Winter from:

- £29 per person Day Delegate Package
- £129 per person 24 Hour Residential Package

Hold your meeting between Nov 1<sup>st</sup> 2017 & 31<sup>st</sup> March 2018 for between 10 to 300 delegates and your package will include:

- Morning and afternoon breaks
- All day tea and coffee
- Restaurant or working lunch
- LCD/projector or TV
- Complimentary Wi-Fi

Residential package includes all of the above plus:

- Overnight accommodation
- Full Scottish breakfast
- 3 course dinner