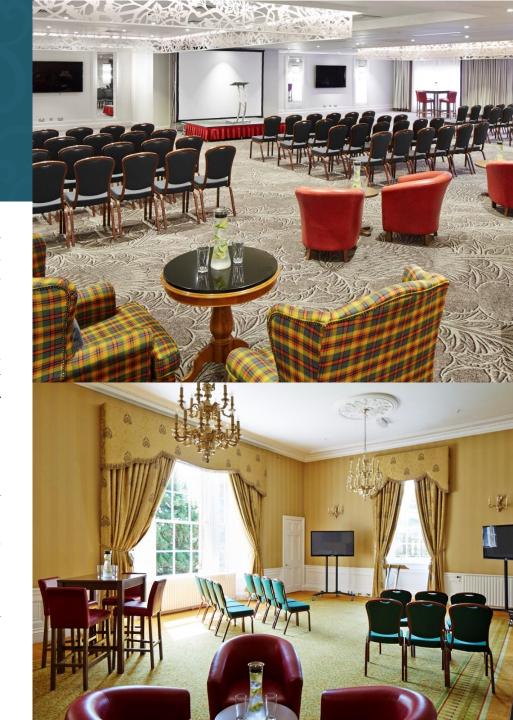

Originally a Scottish Baronial Manor house, Dalmahoy offers meetings and events that are altogether unique. Our devoted team can design tailor-made options to build the perfect event for you.

Rooms suitable for groups from as few as 6 to as many as 300 people.

Hold your meeting between Nov 1<sup>st</sup> 2017 & 31<sup>st</sup> March 2018 for between 10 to 300 delegates and your package will include:

- Morning and afternoon breaks
- All day tea and coffee
- Restaurant or working lunch
- LCD/projector or TV
- Complimentary Wi-Fi