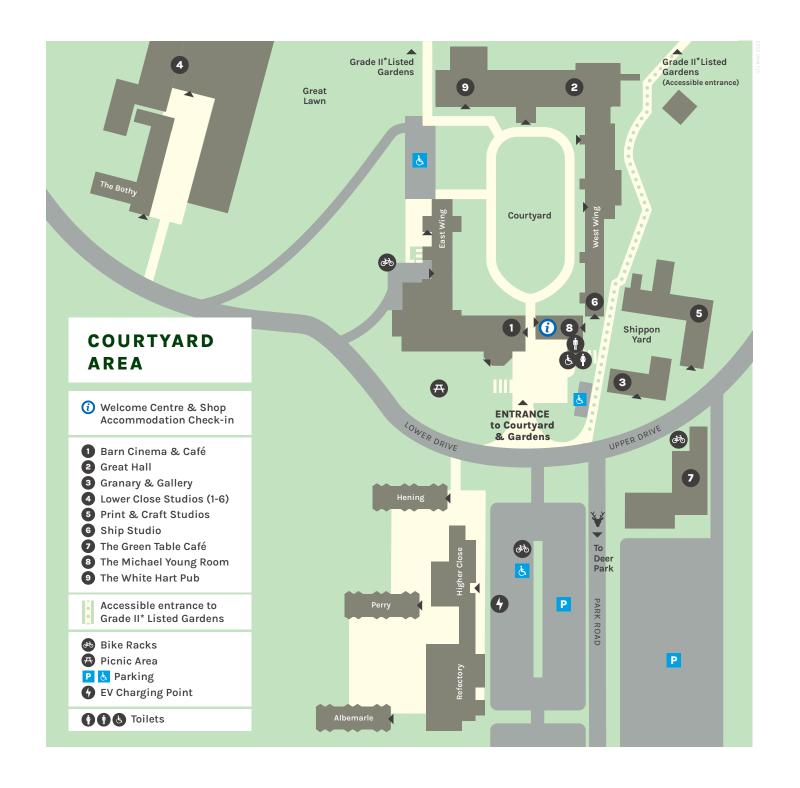

## Find your way

The maps will help you find your way around the Courtyard Area and the entire Estate.

dartington.org

- (i) Welcome Centre & Shop Accommodation Check-in
- Food & Drink
- Shops
- 1 Barn Cinema & Café
- 2 Campsite
- 3 Dartington Trust Shop
- 4 Grade II\* Listed Gardens
- 5 Granary & Gallery
- 6 Great Hall
- 7 High Cross House
- 8 Lower Close Studios (1-6)
- Old Postern/Schumacher College
- Print & Craft Studios
- 11 The Cider Press Centre
- 12 The Green Table Café
- 13 The Hex Studios (30-33)
- 14 The White Hart Pub
- ••• Walks
- Cycle Path (NCN Route 2)
- Access for All Path (cycle & disability-friendly)
- 🙀 Dogs off-lead area