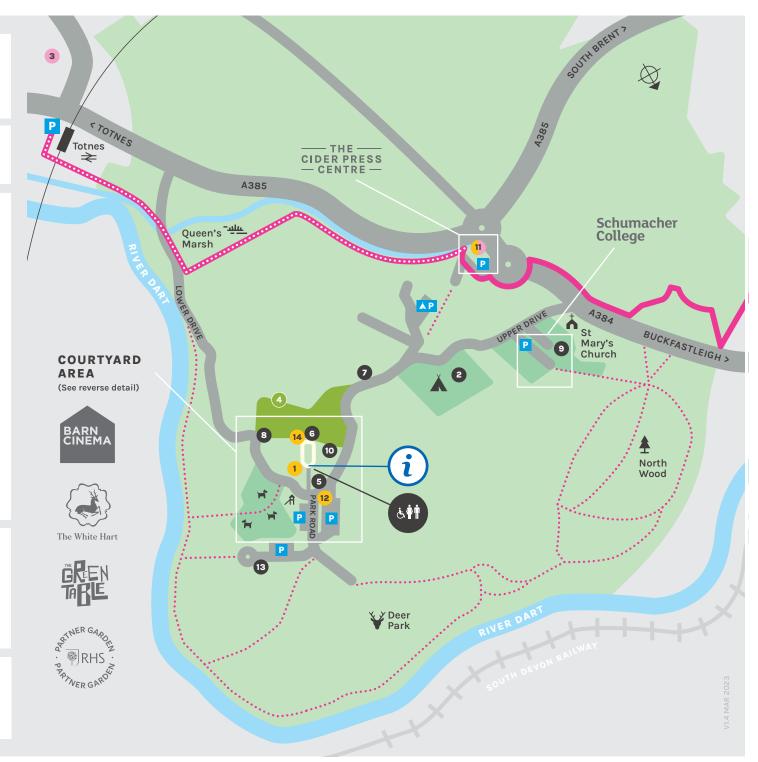

## Find your way

The maps will help you find your way around the Courtyard Area and the entire Estate.

dartington.org

- (i) Welcome Centre & Shop Accommodation Check-in
- Food & Drink
- Shops
- 1 Barn Cinema & Café
- 2 Campsite
- 3 Dartington Trust Shop
- 4 Grade II\* Listed Gardens
- 5 Granary & Gallery
- 6 Great Hall
- 7 High Cross House
- 8 Lower Close Studios (1-6)
- Old Postern/Schumacher College
- Print & Craft Studios
- 11 The Cider Press Centre
- 12 The Green Table Café
- 13 The Hex Studios (30-33)
- 14 The White Hart Pub
- ••• Walks
- Cycle Path (NCN Route 2)
- Access for All Path (cycle & disability-friendly)
- 🙀 Dogs off-lead area